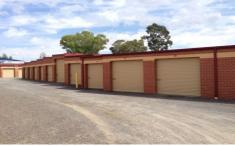

## 23/11 Tragalgar Street Wodonga VIC

Going overseas, moving house or just need that extra storage? We have it all for you at Moorefield Park Self Storage. Whether you need to store a few old favourites or the family caravan, we have the space for you. Sheds range from 2.3 x 3.5m up to 8 x 3.5m for as little as \$77 per calendar month. Located in Trafalgar Street with secure locked gate and 24 hour access for tenants.

Unit 23 - 6.5m x 3m