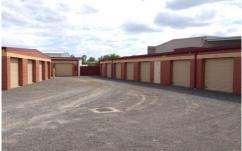

## 23/11 Tragalgar Street Wodonga VIC

Going overseas, moving house or just need that extra storage? We have it all for you at Moorefield Park Self Storage. Whether you need to store a few old favourites or the family caravan, we have the space for you. Sheds range from 2.3 x 3.5m up to 8 x 3.5m for as little as \$77 per calendar month. Located in Trafalgar Street with secure locked gate and 24 hour access for tenants.

Unit 23 - 6.5m x 3m