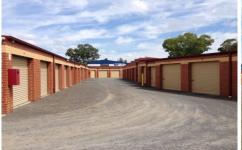

## 23/11 Tragalgar Street Wodonga VIC

Going overseas, moving house or just need that extra storage? We have it all for you at Moorefield Park Self Storage. Whether you need to store a few old favourites or the family caravan, we have the space for you. Sheds range from 2.3 x 3.5m up to 8 x 3.5m for as little as \$77 per calendar month. Located in Trafalgar Street with secure locked gate and 24 hour access for tenants.

Unit 23 - 6.5m x 3m