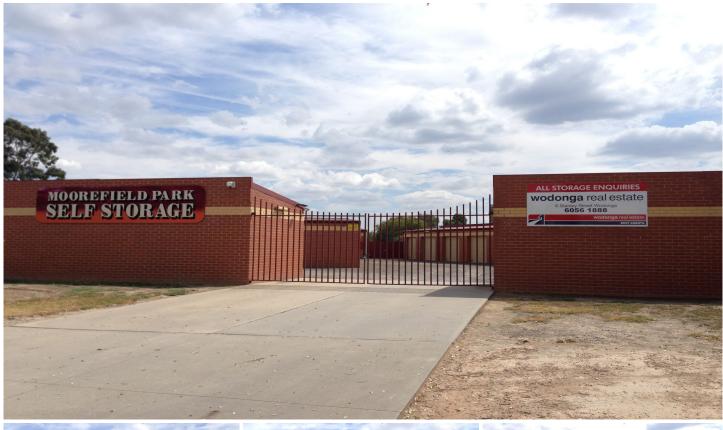

## 23/11 Tragalgar Street Wodonga VIC

Going overseas, moving house or just need that extra storage? We have it all for you at Moorefield Park Self Storage. Whether you need to store a few old favourites or the family caravan, we have the space for you. Sheds range from 2.3 x 3.5m up to 8 x 3.5m for as little as \$77 per calendar month. Located in Trafalgar Street with secure locked gate and 24 hour access for tenants.

## Notes:

- \$100 key deposit.
- Minimum of 1 month rental. Monthly rental thereafter. 2 weeks written notice is required when you wish to vacate.
- Tenant responsible for own insurance.
- Tenant receives a key to main gates but will need to supply their own padlock for the shed.