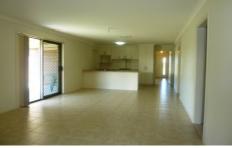

## 23 Derwent Way Wodonga VIC

This four bedroom home features en-suite and walk in robe to master bedroom plus built-in robes to all other bedrooms. Formal lounge plus separate large tiled family/meals area, great size kitchen with stainless steel appliances including gas cook top and dishwasher. Ducted heating and cooling throughout the property, all weather entertaining area, plus double lock up garage with rear yard access and secure yard. Pets on applications.