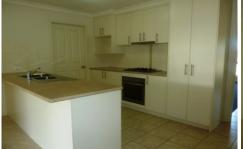

## 23 Derwent Way Wodonga VIC

This four bedroom home features en-suite and walk in robe to master bedroom plus built-in robes to all other bedrooms. Formal lounge plus separate large tiled family/meals area, great size kitchen with stainless steel appliances including gas cook top and dishwasher. Ducted heating and cooling throughout the property, all weather entertaining area, plus double lock up garage with rear yard access and secure yard. Pets on applications.