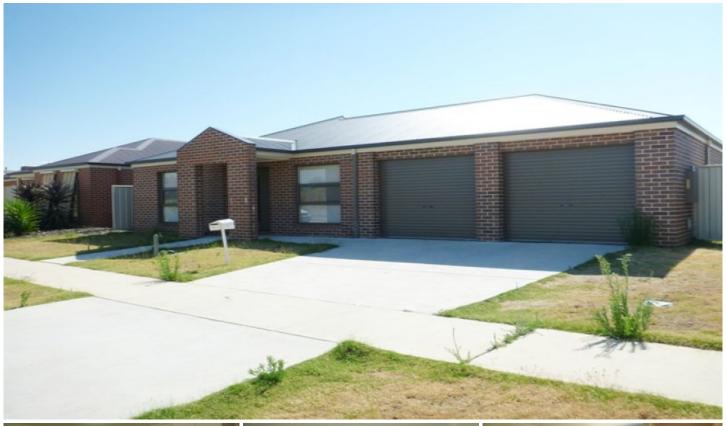

## 23 Derwent Way Wodonga VIC

This four bedroom home features en-suite and walk in robe to master bedroom plus built-in robes to all other bedrooms. Formal lounge plus separate large tiled family/meals area, great size kitchen with stainless steel appliances including gas cook top and dishwasher. Ducted heating and cooling throughout the property, all weather entertaining area, plus double lock up garage with rear yard access and secure yard. Pets on applications.