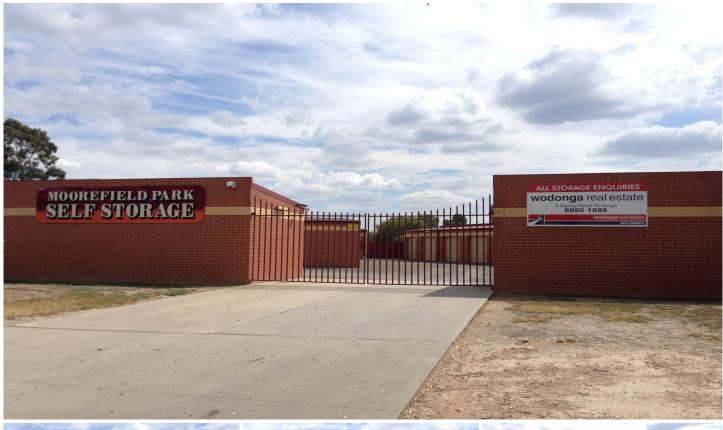

## 22/11 Tragalgar Street Wodonga VIC

Going overseas, moving house or just need that extra storage? We have it all for you at Moorefield Park Self Storage. Whether you need to store a few old favourites or the family caravan, we have the space for you. Sheds range from 2.3 x 3.5m up to 8 x 3.5m for as little as \$77 per calendar month. Located in Trafalgar Street with secure locked gate and 24 hour access for tenants.