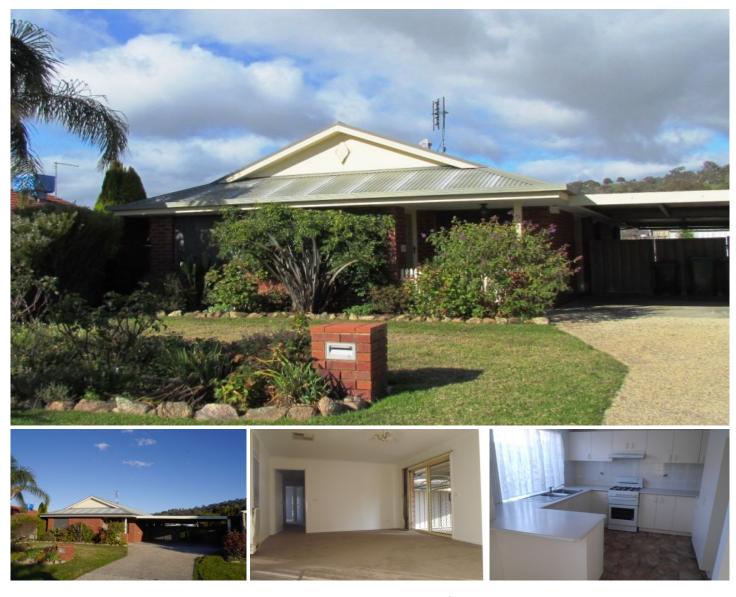

## 2 Thomas Place Wodonga VIC

This three bedroom home really feels like it's your own with well-established gardens, new paint and carpet throughout. All three bedrooms have built in robes, the bathroom has the convenience of a bath and a large lounge room. Gas heater and ducted cooling. The dining room is adjoining the kitchen and there is plenty of cupboard space for the cook of the family. Outside there is a huge under cover area, garden shed and enclosed yard. This property is situated in a quite court and pets are upon application.