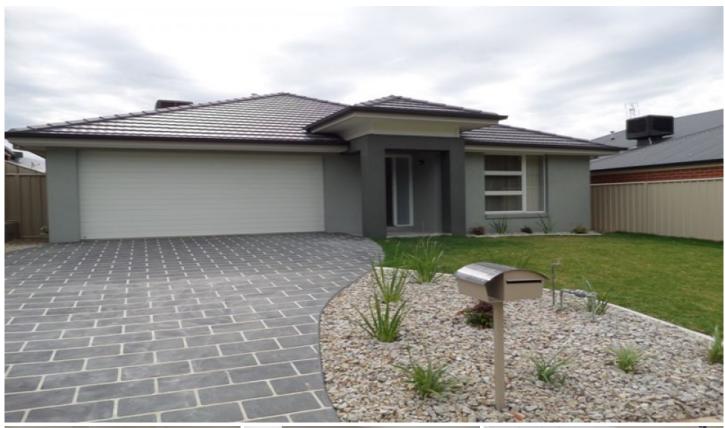

## 12 Burton Crescent Wodonga VIC

This impressive as new home offers four bedrooms, the master with en-suite and walk in robe. The modern home features a light filled family and meals area thanks to vaulted ceilings and the sleek kitchen offers walk in pantry, gas cooktop, dishwasher and plenty of cupboard space. There is a separate lounge room and the home has ducted heating and cooling throughout. There are built-in robes to remaining bedrooms, a spacious full bathroom and the home has additional storage in the form of three linen cupboards. Outside features a great sized tiled alfresco area overlooking fully landscaped yard and double lock up garage with internal access and automatic roller door. Located close to the shops, school, aquatic centre and parks.