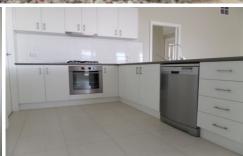

## 12 Burton Crescent Wodonga VIC

This impressive as new home offers four bedrooms, the master with en-suite and walk in robe. The modern home features a light filled family and meals area thanks to vaulted ceilings and the sleek kitchen offers walk in pantry, gas cooktop, dishwasher and plenty of cupboard space. There is a separate lounge room and the home has ducted heating and cooling throughout. There are built-in robes to remaining bedrooms, a spacious full bathroom and the home has additional storage in the form of three linen cupboards. Outside features a great sized tiled alfresco area overlooking fully landscaped yard and double lock up garage with internal access and automatic roller door. Located close to the shops, school, aquatic centre and parks.