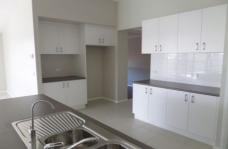

## 12 Burton Crescent Wodonga VIC

This impressive as new home offers four bedrooms, the master with en-suite and walk in robe. The modern home features a light filled family and meals area thanks to vaulted ceilings and the sleek kitchen offers walk in pantry, gas cooktop, dishwasher and plenty of cupboard space. There is a separate lounge room and the home has ducted heating and cooling throughout. There are built-in robes to remaining bedrooms, a spacious full bathroom and the home has additional storage in the form of three linen cupboards. Outside features a great sized tiled alfresco area overlooking fully landscaped yard and double lock up garage with internal access and automatic roller door. Located close to the shops, school, aquatic centre and parks.