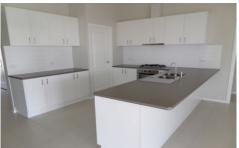

## 12 Burton Crescent Wodonga VIC

This impressive as new home offers four bedrooms, the master with en-suite and walk in robe. The modern home features a light filled family and meals area thanks to vaulted ceilings and the sleek kitchen offers walk in pantry, gas cooktop, dishwasher and plenty of cupboard space. There is a separate lounge room and the home has ducted heating and cooling throughout. There are built-in robes to remaining bedrooms, a spacious full bathroom and the home has additional storage in the form of three linen cupboards. Outside features a great sized tiled alfresco area overlooking fully landscaped yard and double lock up garage with internal access and automatic roller door. Located close to the shops, school, aquatic centre and parks.