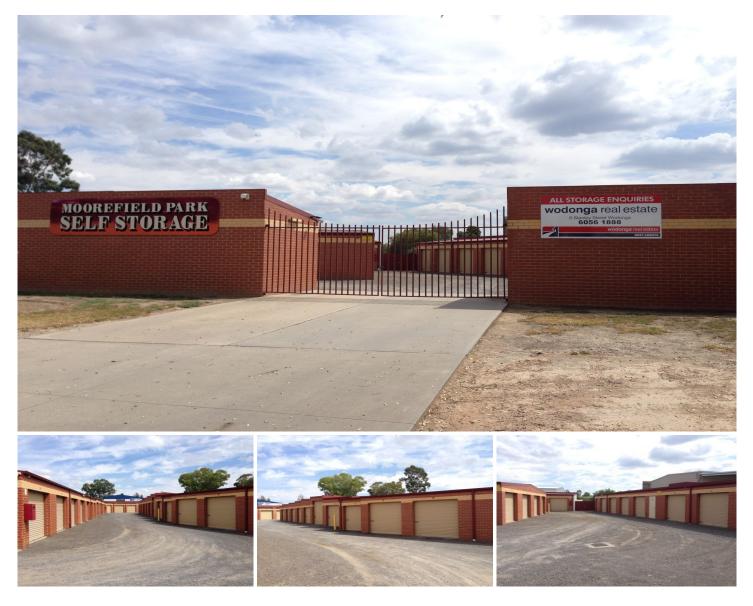

## 6/11 Tragalgar Street Wodonga VIC

Going overseas, moving house or just need that extra storage? We have it all for you at Moorefield Park Self Storage. Whether you need to store a few old favourites or the family caravan, we have the space for you. Sheds range from 2.3 x 3.5m up to 8 x 3.5m for as little as \$77 per calendar month. Located in Trafalgar Street with secure locked gate and 24 hour access for tenants.