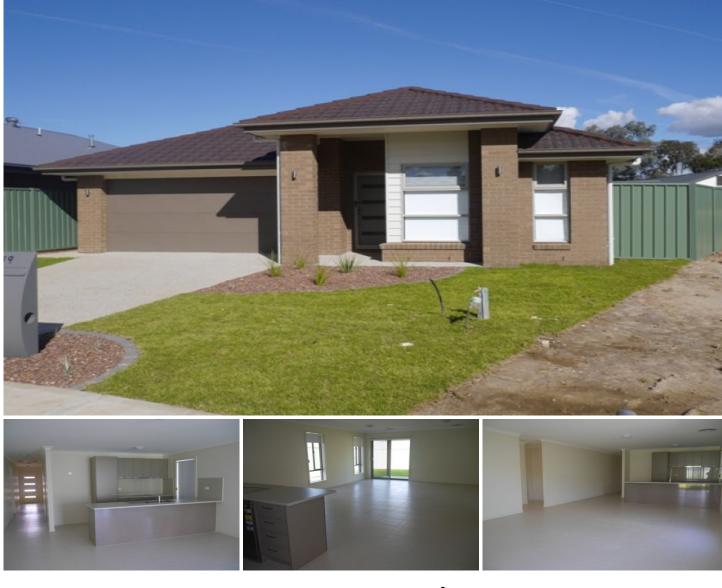

## **19 Driver Terrace Albury NSW**

This brand new home offers a sought after open living and dining area.

Four large bedrooms all with robes, master bedroom with ensuite and walk in robe. You will receive all year round comfort with ducted heating and cooling. Kitchen has electric cooking and quality stainless steel appliances and a dishwasher.

Alfresco dining for outside entertaining, fully in closed back yard, double remote control garage.

Inspection will impress, available now.