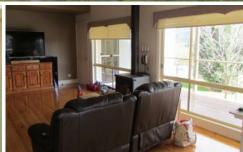

## 230 Dederang Road Yackandandah VIC

This magnificent rural property rarely comes up for rent. Situated on 5 acres just outside Yackandandah on the Dederang Road this property boasts 2 large paddocks (one with spring dam), fruit orchard, 2 chook sheds, kids play area, 25.000 litre tank, lambing shed, large vegie garden, wood shed and double carport. Inside the home has been completely renovated with four bedrooms, ensuite and main bathroom with claw bath, polish floor boards, country kitchen, 2 x wood heaters plus 2 x split systems. It also boasts 2 large living areas and a rumpus room with full-size pool table. Property is fitted with solar power and solar hot water. Views from the entertaining balcony area are too die for! Pets are negotiable, maximum 2 horses.