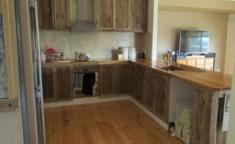

## 230 Dederang Road Yackandandah VIC

This magnificent rural property rarely comes up for rent. Situated on 5 acres just outside Yackandandah on the Dederang Road this property boasts 2 large paddocks (one with spring dam), fruit orchard, 2 chook sheds, kids play area, 25.000 litre tank, lambing shed, large vegie garden, wood shed and double carport. Inside the home has been completely renovated with four bedrooms, ensuite and main bathroom with claw bath, polish floor boards, country kitchen, 2 x wood heaters plus 2 x split systems. It also boasts 2 large living areas and a rumpus room with full-size pool table. Property is fitted with solar power and solar hot water. Views from the entertaining balcony area are too die for! Pets are negotiable, maximum 2 horses.