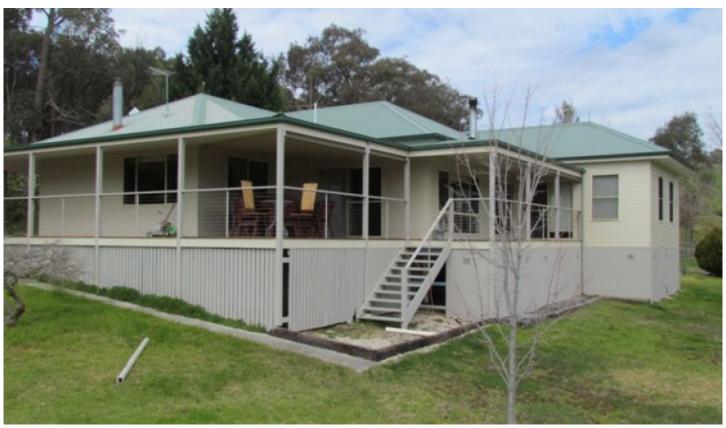

## 230 Dederang Road Yackandandah VIC

This magnificent rural property rarely comes up for rent. Situated on 5 acres just outside Yackandandah on the Dederang Road this property boasts 2 large paddocks (one with spring dam), fruit orchard, 2 chook sheds, kids play area, 25.000 litre tank, lambing shed, large vegie garden, wood shed and double carport. Inside the home has been completely renovated with four bedrooms, ensuite and main bathroom with claw bath, polish floor boards, country kitchen, 2 x wood heaters plus 2 x split systems. It also boasts 2 large living areas and a rumpus room with full-size pool table. Property is fitted with solar power and solar hot water. Views from the entertaining balcony area are too die for! Pets are negotiable, maximum 2 horses.