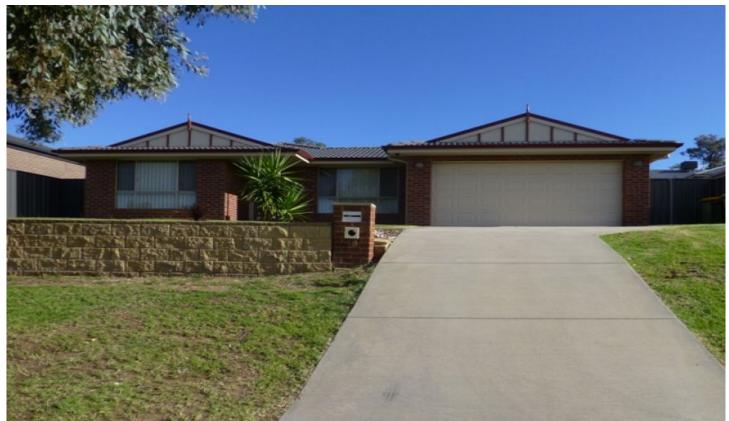

## 18 Kenneth Watson Drive Wodonga VIC

Located in Bandiana this family home features four good sized bedrooms main with en-suite and walk in robe, others with built in robes, formal lounge, modern kitchen with stainless steel appliances including dishwasher, family and meals area, full bathroom with separate toilet, ducted heating and cooling, outdoor undercover alfresco area, enclosed yard with double lock up garage and remotes. Tidy low maintenance gardens.