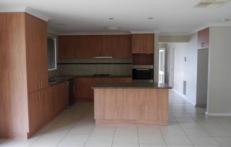

## 18 Kenneth Watson Drive Wodonga VIC

Located in Bandiana this family home features four good sized bedrooms main with en-suite and walk in robe, others with built in robes, formal lounge, modern kitchen with stainless steel appliances including dishwasher, family and meals area, full bathroom with separate toilet, ducted heating and cooling, outdoor undercover alfresco area, enclosed yard with double lock up garage and remotes. Tidy low maintenance gardens.