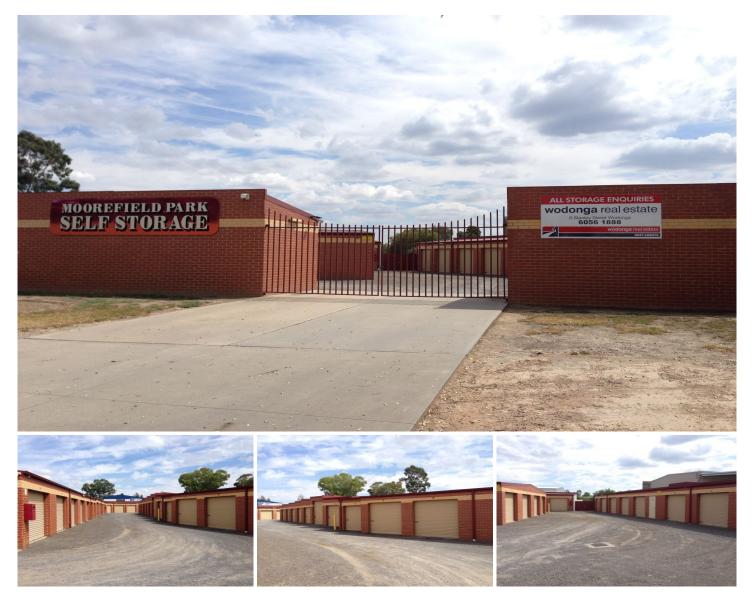

## 60/11 Tragalgar Street Wodonga VIC

Going overseas, moving house or just need that extra storage? We have it all for you at Moorefield Park Self Storage. Whether you need to store a few old favourites or the family caravan, we have the space for you. Sheds range from 2.3 x 3.5m up to 8 x 3.5m for as little as \$77 per calendar month. Located in Trafalgar Street with secure locked gate and 24 hour access for tenants.