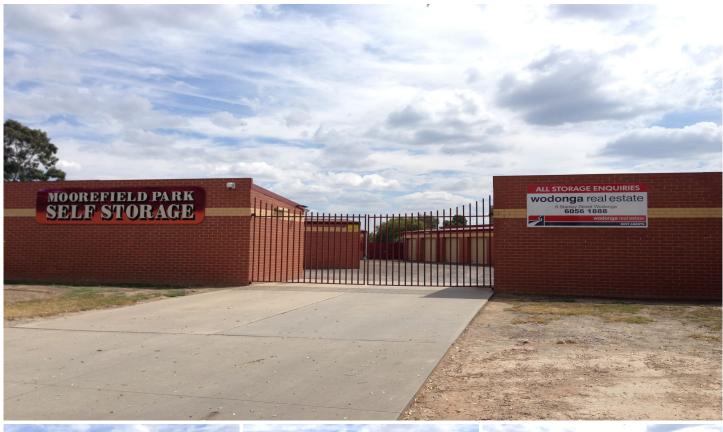

## 48/11 Tragalgar Street Wodonga VIC

Going overseas, moving house or just need that extra storage? We have it all for you at Moorefield Park Self Storage. Whether you need to store a few old favourites or the family caravan, we have the space for you. Sheds range from 2.3 x 3.5m up to 8 x 3.5m for as little as \$77 per calendar month. Located in Trafalgar Street with secure locked gate and 24 hour access for tenants.