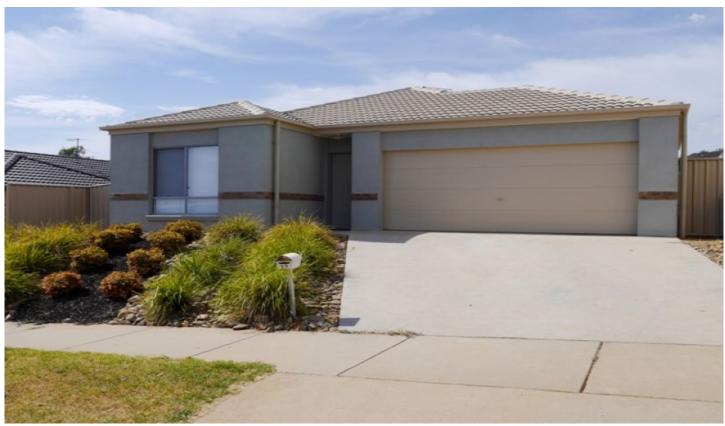

## 17 O'meara Street Wodonga VIC

Lovely home just a short walk to Southern Rise primary school, White Box Rise shopping centre and swimming pool. The main living area has reverse cyle heating and cooling and opens to a sizable back yard. The open plan kitchen includes electric cooking and a dishwasher. Master bedroom offers ensuite and walk in wardrobe and the remaining two bedroom have built in robes. Full bathroom plus separate toilet.