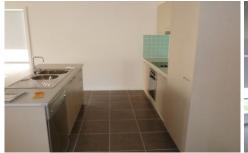

## 17 O'meara Street Wodonga VIC

Lovely home just a short walk to Southern Rise primary school, White Box Rise shopping centre and swimming pool. The main living area has reverse cyle heating and cooling and opens to a sizable back yard. The open plan kitchen includes electric cooking and a dishwasher. Master bedroom offers ensuite and walk in wardrobe and the remaining two bedroom have built in robes. Full bathroom plus separate toilet.