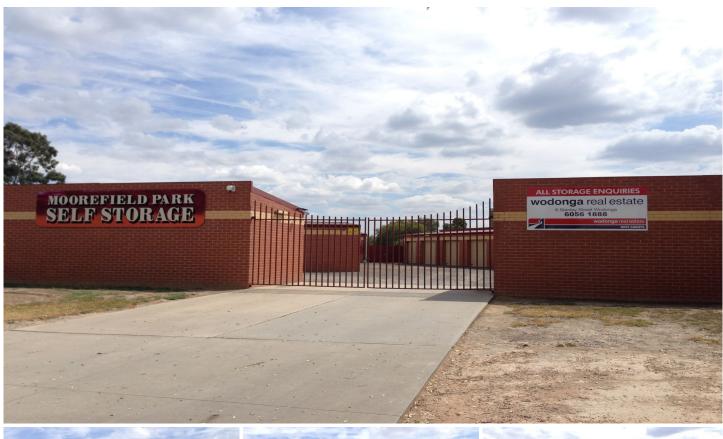

## 10/11 Tragalgar Street Wodonga VIC

Going overseas, moving house or just need that extra storage? We have it all for you at Moorefield Park Self Storage. Whether you need to store a few old favourites or the family caravan, we have the space for you. Sheds range from 2.3 x 3.5m up to 8 x 3.5m for as little as \$77 per calendar month. Located in Trafalgar Street with secure locked gate and 24 hour access for tenants.