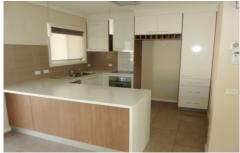

## 8 Ethel Lane Wodonga VIC

Two bedroom executive townhouse with ducted heating and cooling throughout, tiled open plan lounge and dining area, sleek kitchen with stainless steel appliances including dishwasher and electric cooking. Large bedrooms with mirrored built in robes. Stylish bathroom with large shower. Outdoor entertaining area and low maintenance small enclosed courtyard. Single lock up garage with remote and internal access. Sorry no pets.