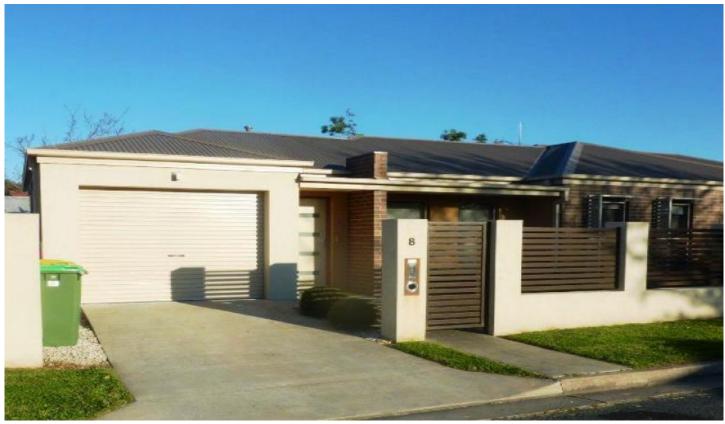

## 8 Ethel Lane Wodonga VIC

Two bedroom executive townhouse with ducted heating and cooling throughout, tiled open plan lounge and dining area, sleek kitchen with stainless steel appliances including dishwasher and electric cooking. Large bedrooms with mirrored built in robes. Stylish bathroom with large shower. Outdoor entertaining area and low maintenance small enclosed courtyard. Single lock up garage with remote and internal access. Sorry no pets.