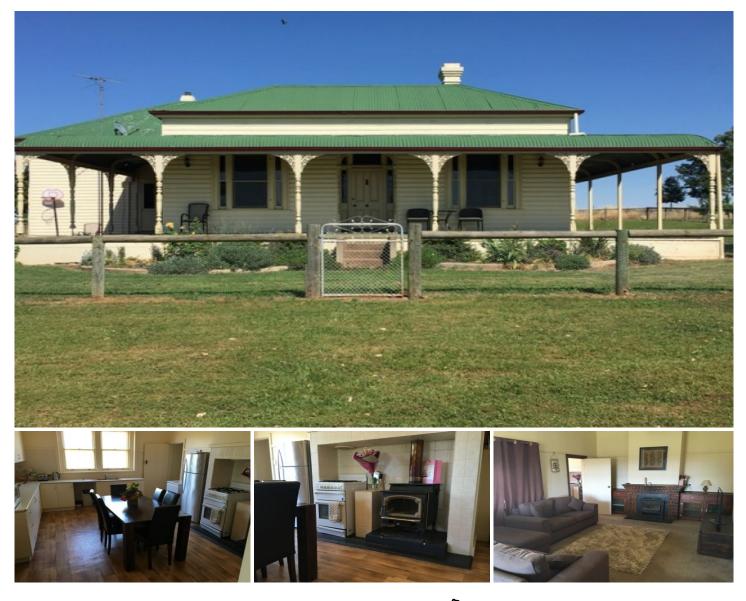

## 237 Elmo Road Brocklesby NSW

This 'once in a lifetime' property ticks all the boxes for someone who wants to relax and get away from the hustle and bustle. Situated with breath-taking views of the hills around the Brocklesby region, this wonderfully restored Federation homestead boasts 12 foot ceilings with heritage moldings, enormous lounge area, two bathrooms, expansive laundry and a country style kitchen. This type of property is rare find on the rental market these days. Other features include double carport, gas cooking, wood heating, air-conditioning and vegie garden with orchard.