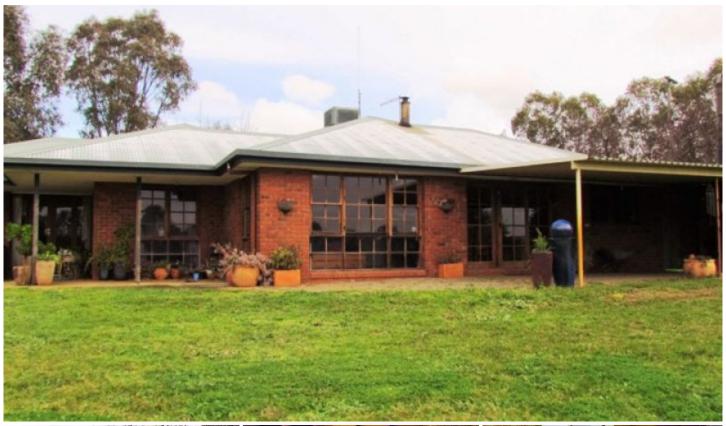

## 29 Nyanza Road Table Top NSW

This secluded 4 bedroom 2 bathroom property offers everything for the active family. Panoramic views of a natural lake will take you breath away as you enjoy everything that this property has to offer. Ducted evaporative cooling and wood heating keep this residence ambient all year round. A massive undercover entertaining area with built in barbecue and a 3 bay 'Man Cave' or lockable shed with power, are excellent inclusions that you rarely find in in a lot of rentals. There is also a paddock that is approximately 4 acres with water troughs. This property is tank water. There are too many features to list. Book an inspection today.