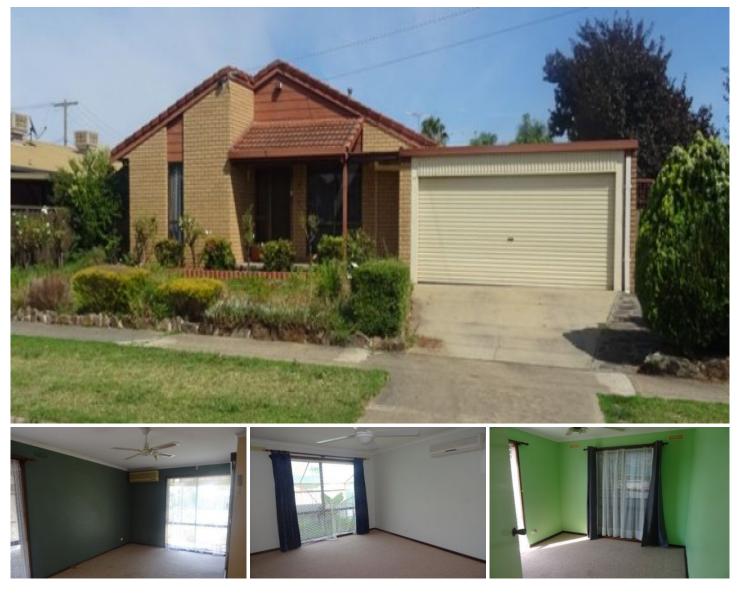

## 17 Emerald Avenue Wodonga VIC

Three bedroom family home with study. Features ensuite to main, BIR to bedrooms, separate lounge, country style kitchen, dishwasher, gas heating, split system cooling, outdoor entertaining area, small shed, secure yard, double lock-up carport and additional carparking space through double gates. Located walking distance to Birralee Plaza, schools and sporting facilities.

## 3 🎮 2 🚝 2 🚔

View : https://www.wodongarealestate.com.au/lease/vic/ north-eastern/wodonga/residential/house/584296 6

Emily Batten 0260 561 888