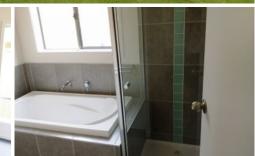

The main bedroom comes complete with en suite and walk in wardrobe. The other two rooms have built in robes and are right next to the main bathroom. The bathroom has a separate shower and bath and the toilet is in a separate room of its own.