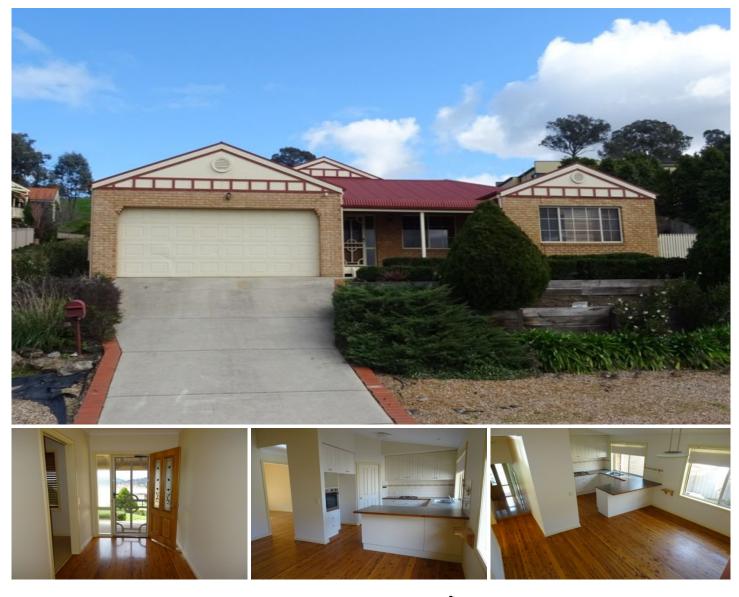

## 038 Avondale Drive Wodonga VIC

This four bedroom home is nestled on the foot of the hill of popular Cambourn Park Estate. With stunning views and picturesque scenery this home has it all. A spacious master suite with ensuite and walk in wardrobe, three more bedrooms two comprising of built in robes. The home also offers two separate living areas, kitchen with dishwasher and separate meals area, full bathroom and decked outdoor undercover area. Features include ducted heating and cooling throughout and polished floorboards. Garden maintenance is included, (Note: tenants will need to mow and water, there is a watering system available.) Sorry no pets.