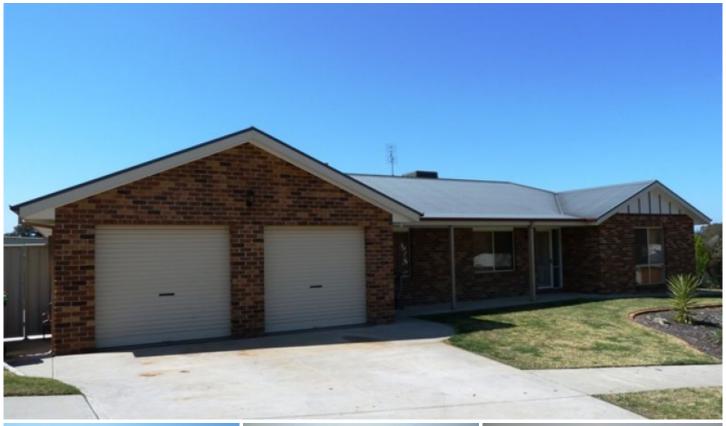

## 22 Montclair Avenue Wodonga VIC

Lovely family home located in a sought after area of Wodonga. Property features four large bedrooms, master bedroom with ensuite and walk-in robe and built-in robes to other rooms. Two spacious living areas, great kitchen with stainless steel appliances including a dishwasher and gas cook top. Ducted heating and cooling throughout. Undercover entertaining area in an enclosed backyard. Double lock up garage with remote. Inspections will not disappoint!