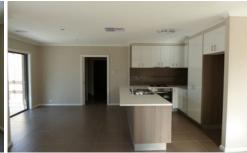

## 2/94 Mitchell Street Wodonga VIC

This conveniently located townhouse is a perfect distance from all amenities. The freely flowing plan has quality fixtures and fittings right through from the entrance hall to the generous lounge dining are that opens out onto the easy care courtyard and pergola area. The entertainers kitchen has ample bench and cupboard space, gas cooking and is what is expected in this level of townhouse. The two spacious bedrooms are private yet filled with natural light complemented with large built in robes. Generous full size bathroom and laundry with a separate toilet. Ducted heating and cooling throughout and finished with a single lock up garage with remote.