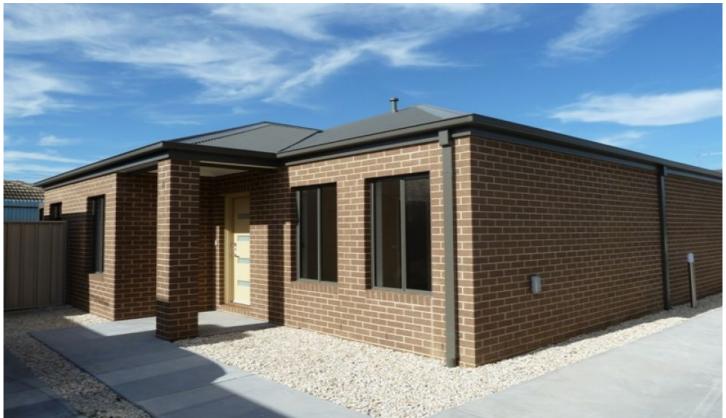

## 2/94 Mitchell Street Wodonga VIC

This conveniently located townhouse is a perfect distance from all amenities. The freely flowing plan has quality fixtures and fittings right through from the entrance hall to the generous lounge dining are that opens out onto the easy care courtyard and pergola area. The entertainers kitchen has ample bench and cupboard space, gas cooking and is what is expected in this level of townhouse. The two spacious bedrooms are private yet filled with natural light complemented with large built in robes. Generous full size bathroom and laundry with a separate toilet. Ducted heating and cooling throughout and finished with a single lock up garage with remote.