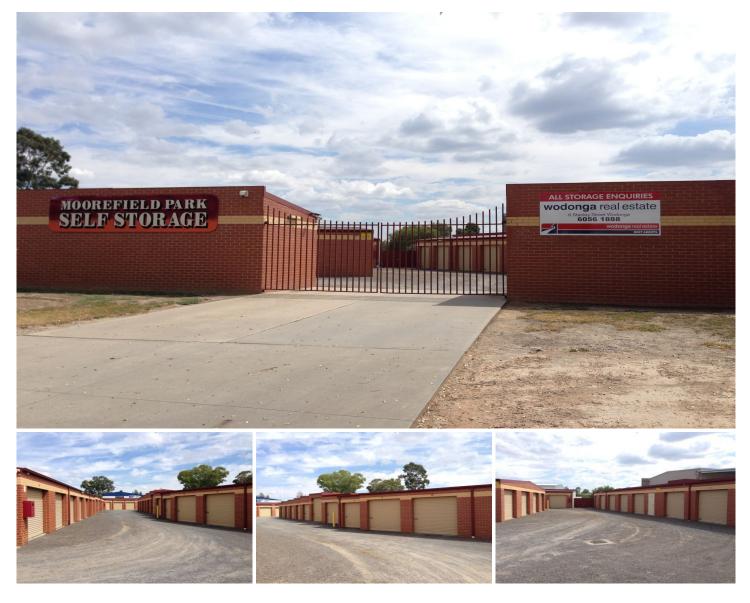

## 17/11 Tragalgar Street Wodonga VIC

Going overseas, moving house or just need that extra storage? We have it all for you at Moorefield Park Self Storage. Whether you need to store a few old favourites or the family caravan, we have the space for you. Sheds range from 2.3 x 3.5m up to 8 x 3.5m for as little as \$77 per calendar month. Located in Trafalgar Street with secure locked gate and 24 hour access for tenants.