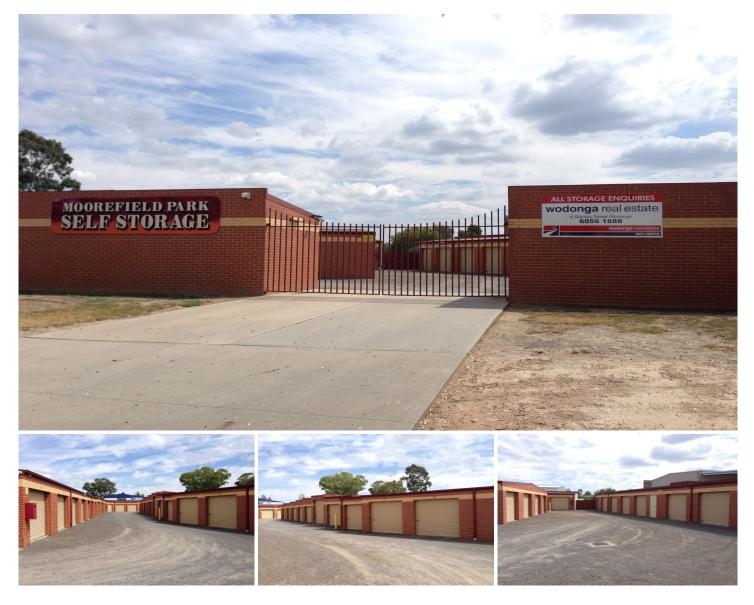

## 60/11 Tragalgar Street Wodonga VIC

Going overseas, moving house or just need that extra storage? We have it all for you at Moorefield Park Self Storage. Whether you need to store a few old favourites or the family caravan, we have the space for you. Sheds range from 2.3 x 3.5m up to 8 x 3.5m for as little as \$77 per calendar month. Located in Trafalgar Street with secure locked gate and 24 hour access for tenants.

## Building Size : 24.5 sqm

View

: https://www.wodongarealestate.com.au/l ease/vic/north-eastern/wodonga/comme rcial/industrial/5843031