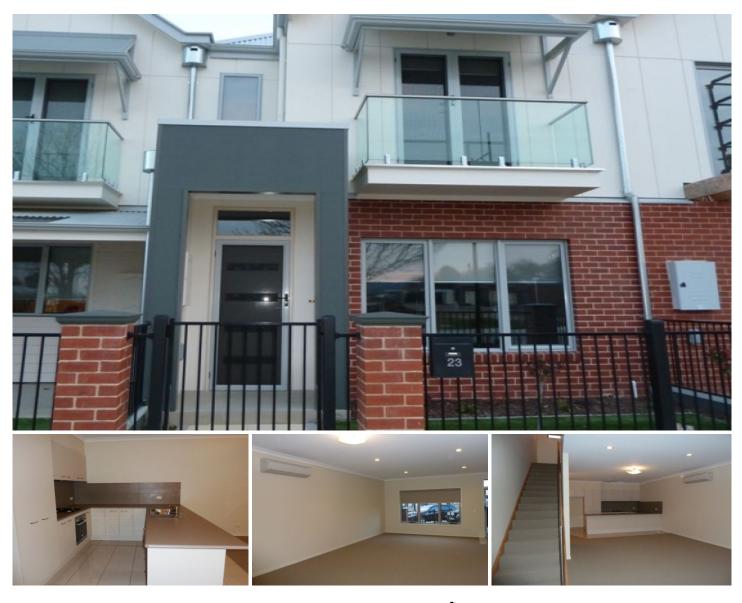

## 23 Elmwood Circuit Wodonga VIC

This spacious open plan property would suit the most discerning of critic. The entertainers kitchen has a gas cook top, electric oven and a dishwasher. The master bedroom is also located downstairs and has a walk-in robe and en suite. Upstairs has two more bedrooms. The front bedroom has as balcony and opens up through double doors. There is an additional bathroom upstairs which contains everything you need. This exquisite property is heated and cooled by split system reverse cycle.

At the rear of the property there is a double roller door garage and a lovely courtyard perfect for entertaining. Low maintenance garden with synthetic turf and small garden beds. Great property in a central location, close to sports clubs, schools, shops and the hospital.