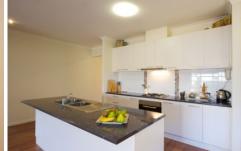

368 Beechworth Road Wodonga VIC

Well designed four bedroom home close to White Box Rise facilities. Features include high ceiling, floating timber floors, ducted heating and cooling, superb kitchen, master bedroom with walk in robe and ensuite, plus built in robes to the other bedrooms, 2 living areas, large all weather decked entertaining area, full bathroom, double garage with internal and remote access and low maintenance yard. NOTE: The home is wheelchair friendly.