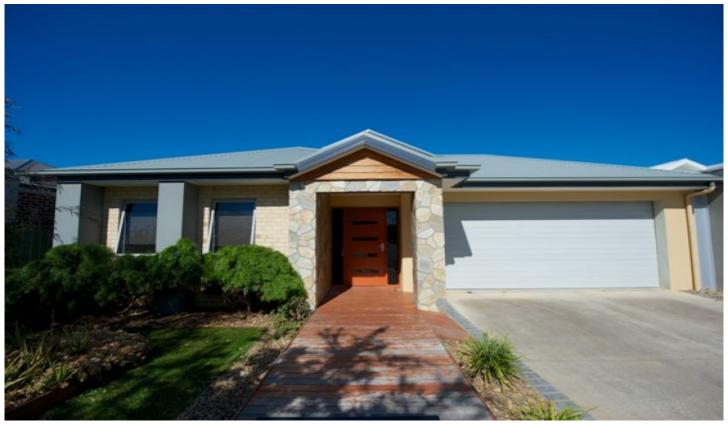

368 Beechworth Road Wodonga VIC

Well designed four bedroom home close to White Box Rise facilities. Features include high ceiling, floating timber floors, ducted heating and cooling, superb kitchen, master bedroom with walk in robe and ensuite, plus built in robes to the other bedrooms, 2 living areas, large all weather decked entertaining area, full bathroom, double garage with internal and remote access and low maintenance yard. NOTE: The home is wheelchair friendly.