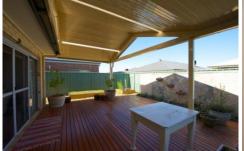

368 Beechworth Road Wodonga VIC

Well designed four bedroom home close to White Box Rise facilities. Features include high ceiling, floating timber floors, ducted heating and cooling, superb kitchen, master bedroom with walk in robe and ensuite, plus built in robes to the other bedrooms, 2 living areas, large all weather decked entertaining area, full bathroom, double garage with internal and remote access and low maintenance yard. NOTE: The home is wheelchair friendly.