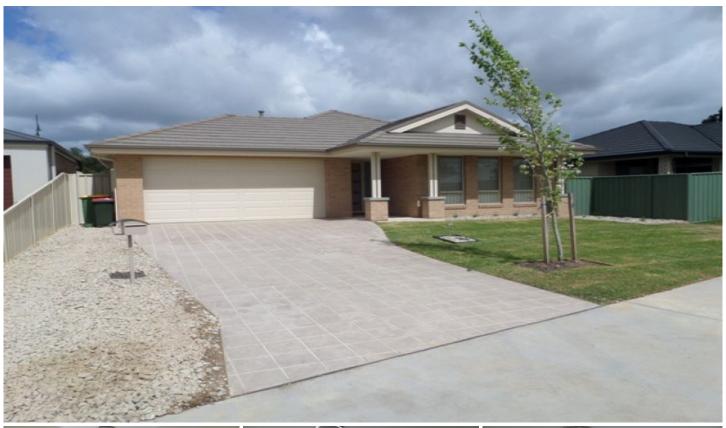

## 25 Inwood Crescent Wodonga VIC

Large open plan family room which is overlooked by the kitchen allows for a great social area. The formal lounge room is perfect for a kids OR adults retreat. The kitchen is finished with stainless steel appliances including a dishwasher and gas cook top. There are four bedrooms within the home including the master bedroom which is completed with a walk in wardrobe and an ensuite. The other three bedrooms are a great size and all have built in wardrobes. Large double lock up garage with remote access and internal access. Easy to maintain gardens. Ducted heating and cooling throughout for all year comfort. Close to all amenities including the Woolworths complex at White Box Rise, schools, and The Waves swimming pool. Only a 5 minute drive to Wodonga CBD means you are close to everything you need.