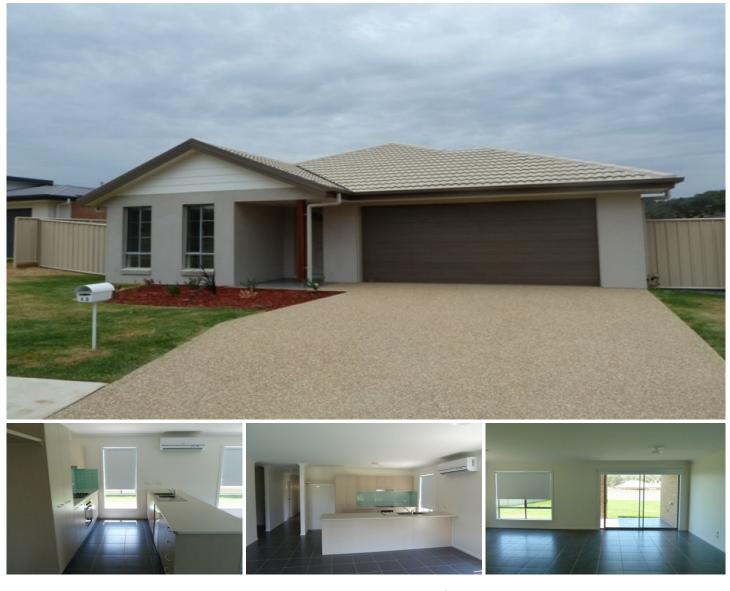

## 48 Greta Drive Albury NSW

Fantastic four bedroom home features split system heating and cooling, tiled lounge and dining areas, en-suite and walk in robe to master bedroom and built in robes in other bedrooms. Sleek kitchen with stainless steel appliances including electric cooking and dishwasher, alfresco entertaining area, large enclosed back yard with water tank, and double lock up garage with remote and internal access into the home. Pets on applications.