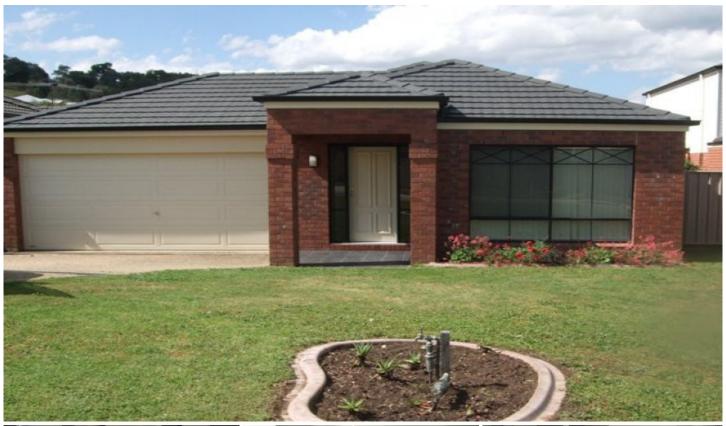

## 103 Yarralumla Drive Wodonga VIC

Executive home featuring three bedrooms with walk in robe and en-suite to master, built in robes to second and third bedrooms, and a tiled open plan living and dining area with a galley style kitchen which opens out to an alfresco entertaining area outside. There is ducted heating and cooling for year round comfort, a double lock up garage with internal access and a fully fenced secure yard. Pets upon application.