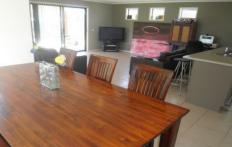

## 103 Yarralumla Drive Wodonga VIC

Executive home featuring three bedrooms with walk in robe and en-suite to master, built in robes to second and third bedrooms, and a tiled open plan living and dining area with a galley style kitchen which opens out to an alfresco entertaining area outside. There is ducted heating and cooling for year round comfort, a double lock up garage with internal access and a fully fenced secure yard. Pets upon application.