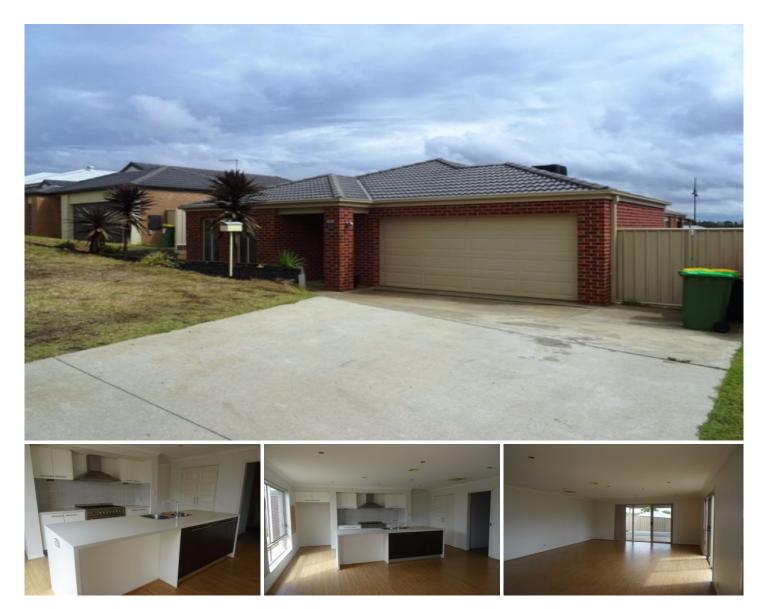

## 10 O'Meara Street Wodonga VIC

Modern four bedroom home freshly painted throughout within walking distance to White Box Rise features; large open plan living area opening onto a beautiful all weather alfresco area. Sleek kitchen with 6 burner stove and dishwasher, plenty of bench and cupboard space. Master bedroom with large walk in robe and en-suite, built in robes in all other bedrooms and full main bathroom. Ducted heating and cooling throughout the property, with double garage and remotes. Pets considered.