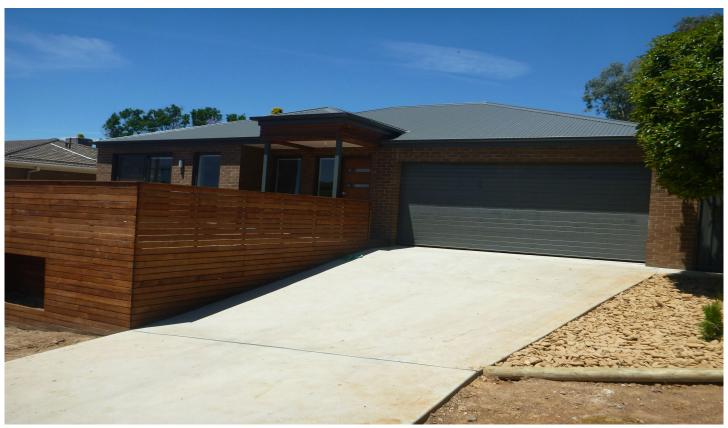

## 1/687 Logan Road North Albury NSW

Well designed as new three bedroom townhouse located opposite the Hume Country Retirement Resort. Features include open plan tiled living, modern kitchen with stainless steel appliances including gas cook top and dishwasher. The master bedroom has walk in robe and ensuite and there are built in robes to the other bedrooms. Full bathroom, ducted heating and cooling throughout plus double lock up garage with internal access and remote. Outside you have a beautiful deck that overlooks the hills, with very low maintenance yard and no lawns to mow. Sorry no pets.