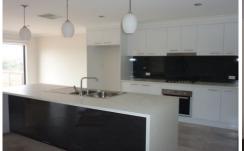

## 1/687 Logan Road North Albury NSW

Well designed as new three bedroom townhouse located opposite the Hume Country Retirement Resort. Features include open plan tiled living, modern kitchen with stainless steel appliances including gas cook top and dishwasher. The master bedroom has walk in robe and ensuite and there are built in robes to the other bedrooms. Full bathroom, ducted heating and cooling throughout plus double lock up garage with internal access and remote. Outside you have a beautiful deck that overlooks the hills, with very low maintenance yard and no lawns to mow. Sorry no pets.