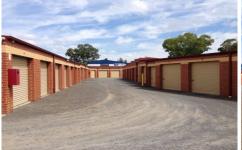

## 43/11 Tragalgar Street Wodonga VIC

Going overseas, moving house or just need that extra storage? We have it all for you at Moorefield Park Self Storage. Whether you need to store a few old favourites or the family caravan, we have the space for you. Sheds range from 2.3 x 3.5m up to 8 x 3.5m for as little as \$77 per calendar month. Located in Trafalgar Street with secure locked gate and 24 hour access for tenants.

Unit 43 - 6.5m x 3m