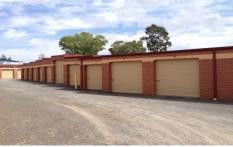

## 43/11 Tragalgar Street Wodonga VIC

Going overseas, moving house or just need that extra storage? We have it all for you at Moorefield Park Self Storage. Whether you need to store a few old favourites or the family caravan, we have the space for you. Sheds range from 2.3 x 3.5m up to 8 x 3.5m for as little as \$77 per calendar month. Located in Trafalgar Street with secure locked gate and 24 hour access for tenants.

Unit 43 - 6.5m x 3m