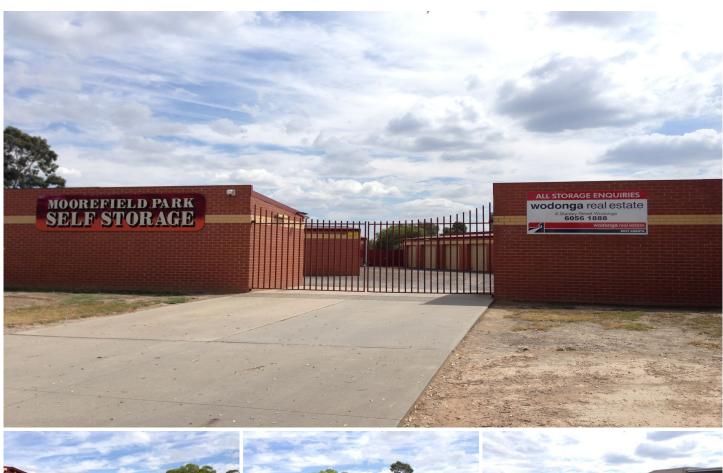

## 43/11 Tragalgar Street Wodonga VIC

Going overseas, moving house or just need that extra storage? We have it all for you at Moorefield Park Self Storage. Whether you need to store a few old favourites or the family caravan, we have the space for you. Sheds range from 2.3 x 3.5m up to 8 x 3.5m for as little as \$77 per calendar month. Located in Trafalgar Street with secure locked gate and 24 hour access for tenants.