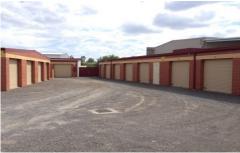

## 43/11 Tragalgar Street Wodonga VIC

Going overseas, moving house or just need that extra storage? We have it all for you at Moorefield Park Self Storage. Whether you need to store a few old favourites or the family caravan, we have the space for you. Sheds range from 2.3 x 3.5m up to 8 x 3.5m for as little as \$77 per calendar month. Located in Trafalgar Street with secure locked gate and 24 hour access for tenants.

Unit 43 - 6.5m x 3m