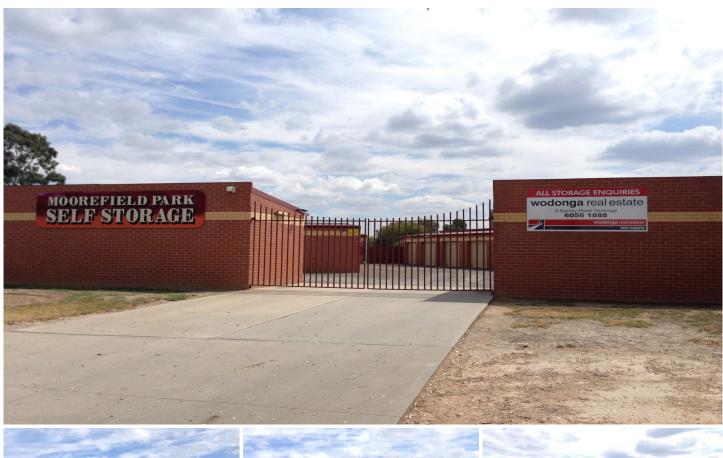

## 42/11 Tragalgar Street Wodonga VIC

Going overseas, moving house or just need that extra storage? We have it all for you at Moorefield Park Self Storage. Whether you need to store a few old favourites or the family caravan, we have the space for you. Sheds range from 2.3 x 3.5m up to 8 x 3.5m for as little as \$77 per calendar month. Located in Trafalgar Street with secure locked gate and 24 hour access for tenants.