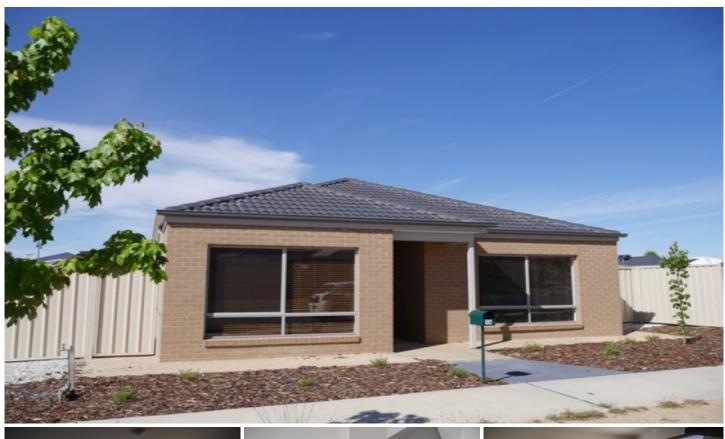

## 14 Jacka Street Wodonga VIC

This near new home has been carefully designed to accommodate a family who demands modern inclusions whilst being located close to the Whitebox Rise precinct, parks, schools and The Waves swimming complex. The master suite has an ensuite and walk in robe. Whilst three other bedrooms have built in robes and are located near a full family bathroom. A separate formal living room is positioned at the front of the residence. Whilst the open plan kitchen, dining and lounge room are located at the rear of the home and overlook the back yard. The kitchen offers gas cooking and a dishwasher. Heating and cooling are also featured throughout. The double garage with remote and internal access are situated at the rear of the property. Pets upon application.