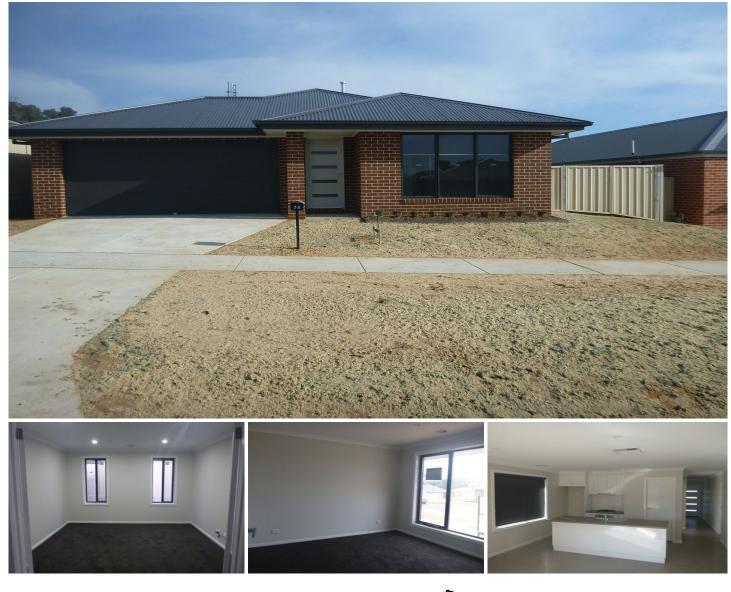

## 36 Rogers Avenue Wodonga VIC

Brand new four bedroom home located in popular White Box Rise. Home features ensuite and walk in robe to master bedroom and built in robes to other bedrooms. Formal carpeted lounge room, plus separate tiled family room off the kitchen as well as a separate tiled area for study or childrens play room. The home has ducted heating and cooling and stainless steel applicances in the kitchen including a dishwasher. There is a remote double lock up garage with internal access, undercover outdoor area and a landscaped enclosed yard with double gates access. Garden shed. The football oval is on the opposite side of the street and the schools and shops are only a stones throw away.