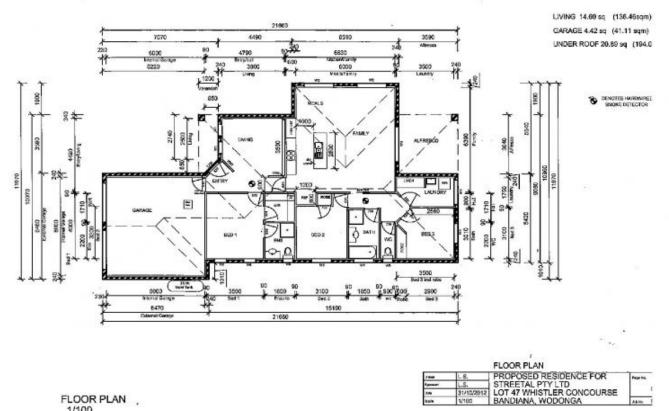

en plan three bedroom home is located in Castel Verde Rise Estate. A spacious master bedroom with walk in robe and en-suite, good sized bedrooms with built-in robes, property features ducted cooling and heating through for all year round comfort. Open plan kitchen/dining room, dishwasher, gas cook top and second lounge room. Entertaining area, easy to maintain gardens and double garage, with remote.



View : https://www.wodongarealestate.com.au/lease/vic/ north-eastern/wodonga/residential/house/584318 1



Blair De Fazio 0260 561 888

FIGURED DIMENSIONS TAKE FRECEDENCE OVER SCALED DIMENSIONS. THE DONTRACTOR SHALL VERIEY ALL DIMENSIONS ON SITE BEFORE BEGINNING ANY W ALL BUILDING WORKS ARE TO DOMPLY WITH THE BCA AND APPLICABLE AUSTRALIAN ST AS WELL AS LIDCAL AUTHORITY REQUIREMENTS.

1/100



FLOOR PLAN , 1/100

A410. 3