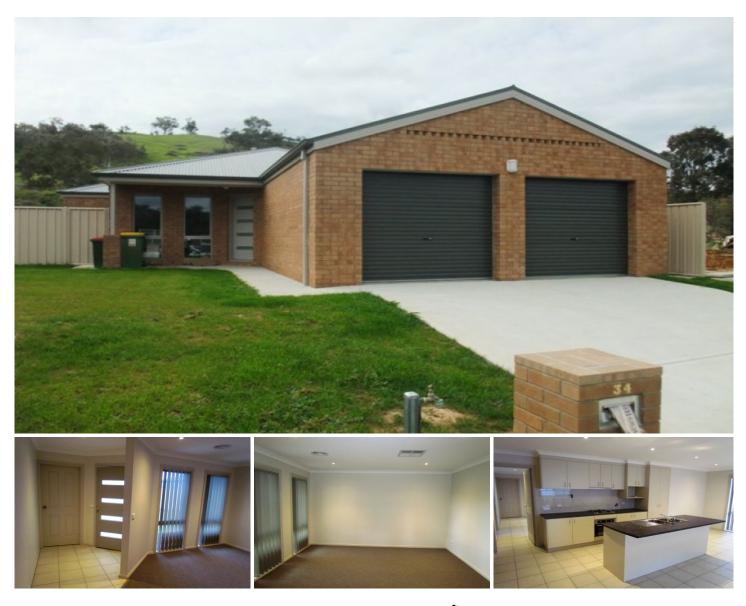

## 34 Whistler Concourse Wodonga VIC

This open plan three bedroom home is located in Castel Verde Rise Estate. A spacious master bedroom with walk in robe and en-suite, good sized bedrooms with built-in robes, property features ducted cooling and heating through for all year round comfort. Open plan kitchen/dining room, dishwasher, gas cook top and second lounge room. Entertaining area, easy to maintain gardens and double garage, with remote.