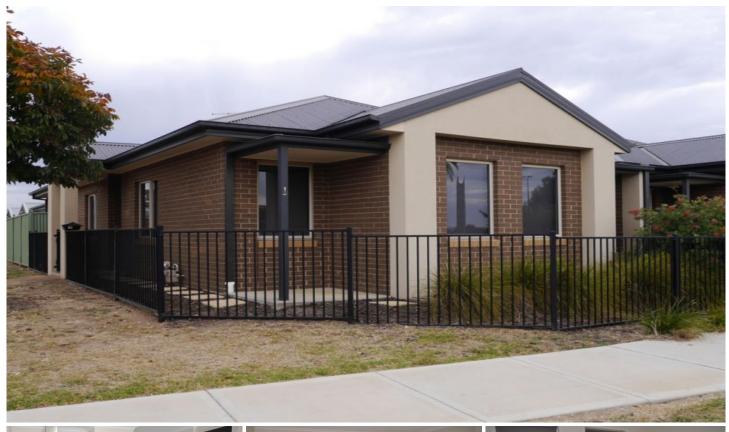

## 15 Pope Terrace Wodonga VIC

Superbly located just meters from White Box Rise this property is close to schools, Shopping Centre and local swimming pool. Three bedroom terrace-style home features master with ensuite and walk in robe with built in robes to addition bedrooms. Features also include a spacious open plan kitchen / dining area with stainless steel appliances and dishwasher, generous living area, split-system heating and cooling and a fully enclosed, low maintenance yard a double lockup carport.