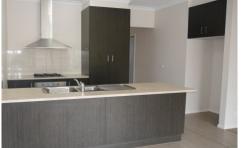

## 15 Pope Terrace Wodonga VIC

Superbly located just meters from White Box Rise this property is close to schools, Shopping Centre and local swimming pool. Three bedroom terrace-style home features master with ensuite and walk in robe with built in robes to addition bedrooms. Features also include a spacious open plan kitchen / dining area with stainless steel appliances and dishwasher, generous living area, split-system heating and cooling and a fully enclosed, low maintenance yard a double lockup carport.