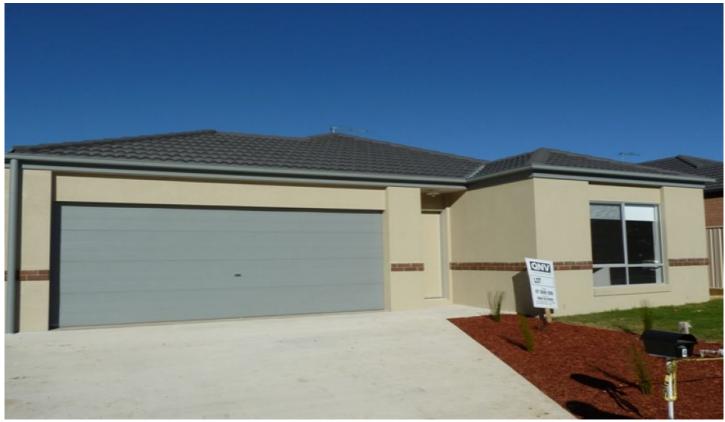

## 14 Inwood Crescent Wodonga VIC

This property is just a walk away from local schools, swimming pool and the main shopping centre in White Box Rise. The main living area has split system heating and cooling and opens up onto a sizable back yard. The kitchen offers all modern conveniences, overlooking the open plan area perfect for the family.

The main bedroom comes complete with ensuite and walk in wardrobe. The other two rooms have built in robes and are right next to the main bathroom. Separate toilet. Double lock up garage with roller door contains the laundry and has access into the back garden. Rent has been considerably reduced. Pets upon application.