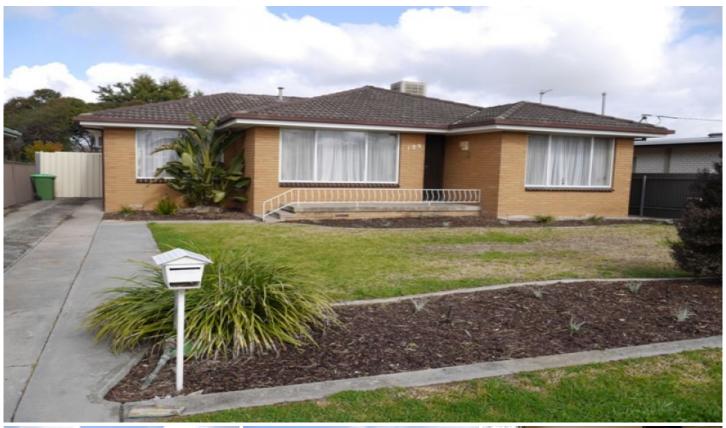

## 135 Tamarind Street North Albury NSW

Located in North Albury, this three bedroom family home is very comfortable and comes with ducted heating and cooling, a spacious kitchen with separate meals area which has been fitted with new flooring, built in robes to all rooms and a full bathroom. Outside you will find a double undercover carport in the rear situated behind an electric gate for your convenience, an undercover entertaining area and lock up garden shed. The lawns and gardens are very low maintenance and easy to look after being fitted with a full watering system with timer. Inspections will impress.