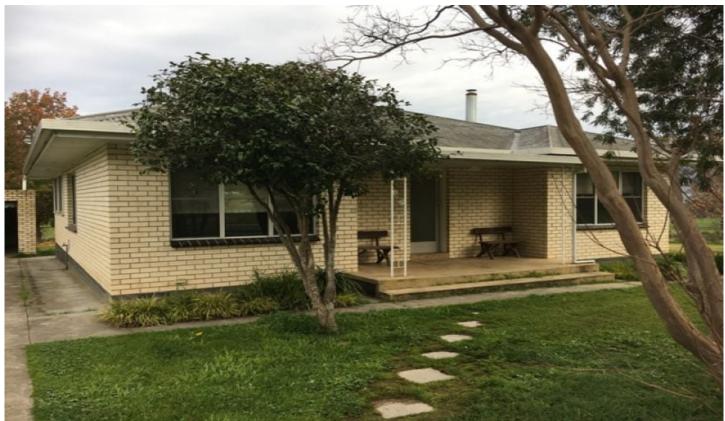

## 2350 Gundowring Road Gundowring VIC

This idyllic renovated country home is all you need. Three bedrooms, all with built in robes, polished floorboards and freshly painted walls set the tone of the house. It has a freshly renovated kitchen with dishwasher and electric appliances. The cosy lounge is serviced by a split system and wood heater. The half acre block has a single garage, 2 garden sheds and ample of room to move. Pets negotiable.