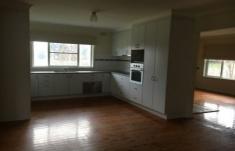

## 2350 Gundowring Road Gundowring VIC

This idyllic renovated country home is all you need. Three bedrooms, all with built in robes, polished floorboards and freshly painted walls set the tone of the house. It has a freshly renovated kitchen with dishwasher and electric appliances. The cosy lounge is serviced by a split system and wood heater. The half acre block has a single garage, 2 garden sheds and ample of room to move. Pets negotiable.