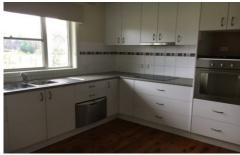

## 2350 Gundowring Road Gundowring VIC

This idyllic renovated country home is all you need. Three bedrooms, all with built in robes, polished floorboards and freshly painted walls set the tone of the house. It has a freshly renovated kitchen with dishwasher and electric appliances. The cosy lounge is serviced by a split system and wood heater. The half acre block has a single garage, 2 garden sheds and ample of room to move. Pets negotiable.