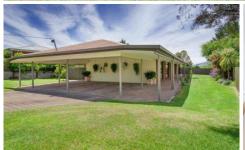

## 11 Murra Court Kiewa VIC

This large property will satisfied even the fussiest of tradesmen and their families. The home offers 5 large bedrooms, all with built in robes, main with ensuite and walk in robe. Oversized living room and tiled meal area off the well equipped kitchen, with loads of bench space, dishwasher and wall oven. Ducted heating and cooling plus an additional wood combustion heater makes for year-round comfort. The rendered and brick home, sits on a 1800sqm block, and also offers, large double carport at front, large lockable garden shed, 4-car concreted garage with workshop, side carport/shed, wood shed and chook yard. There is also an in-ground pool and large verandah areas great for entertaining. Quiet country court location. Pets negotiable. Long term lease available.