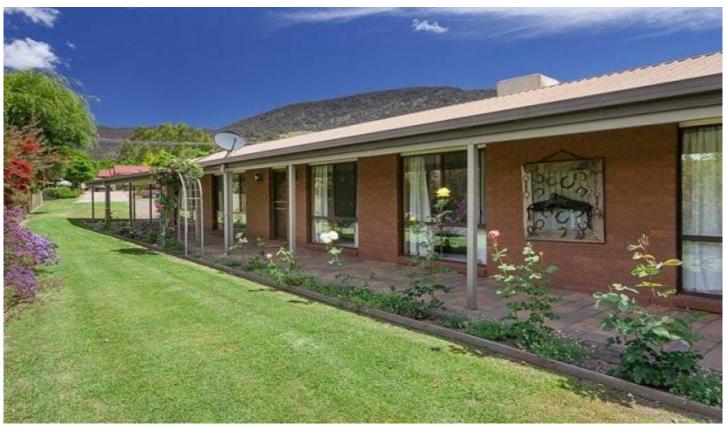

## 11 Murra Court Kiewa VIC

This large property will satisfied even the fussiest of tradesmen and their families. The home offers 5 large bedrooms, all with built in robes, main with ensuite and walk in robe. Oversized living room and tiled meal area off the well equipped kitchen, with loads of bench space, dishwasher and wall oven. Ducted heating and cooling plus an additional wood combustion heater makes for year-round comfort. The rendered and brick home, sits on a 1800sqm block, and also offers, large double carport at front, large lockable garden shed, 4-car concreted garage with workshop, side carport/shed, wood shed and chook yard. There is also an in-ground pool and large verandah areas great for entertaining. Quiet country court location. Pets negotiable. Long term lease available.