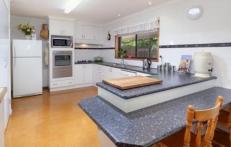

## 11 Murra Court Kiewa VIC

This large property will satisfied even the fussiest of tradesmen and their families. The home offers 5 large bedrooms, all with built in robes, main with ensuite and walk in robe. Oversized living room and tiled meal area off the well equipped kitchen, with loads of bench space, dishwasher and wall oven. Ducted heating and cooling plus an additional wood combustion heater makes for year-round comfort. The rendered and brick home, sits on a 1800sqm block, and also offers, large double carport at front, large lockable garden shed, 4-car concreted garage with workshop, side carport/shed, wood shed and chook yard. There is also an in-ground pool and large verandah areas great for entertaining. Quiet country court location. Pets negotiable. Long term lease available.