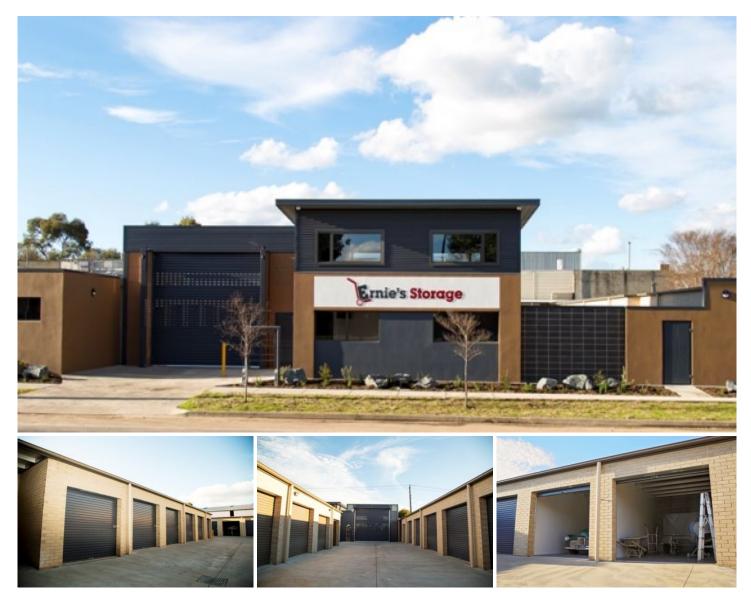

## 36/20 Osburn Street Wodonga VIC

Ernie's Storage is Wodonga's newest storage facility located in the heart of Wodonga and features 24 hour surveillance, key pass entry and fire rated dividing walls. Wanting storage for your business, your valuables or just moving house we have storage sheds with high security available for long or short term. Sizes range from 2.85m x 3.15m to 6m x 3.6m and start from \$135 per month including GST. Rent for 6 months, pay in full and receive your 7th month free!

Unit 36 - 3.15m x 3m

### Building Size : 9.5 sqm

View

: https://www.wodongarealestate.com.au/l ease/vic/north-eastern/wodonga/comme rcial/industrial/5843245