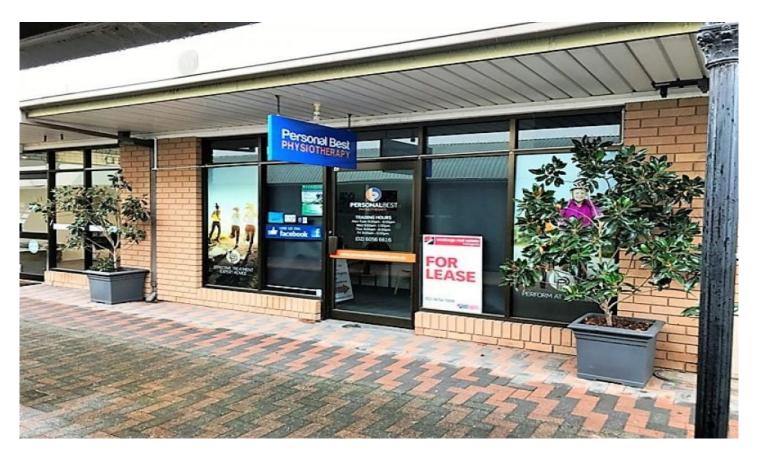

## 2/4 Stanley Street Wodonga VIC

An excellent opportunity for a retail or office front in the heart of Wodonga's developing CBD.

- \* 93m<sup>2</sup> (approx.) of floor space.
- \* Well known location in Liverpool Lane.
- \* Close to many established local businesses as well as large business development areas.
- \* Ample car parking close by.
- \* Heating and cooling provided.
- \* Private amenities including toilet, wash basin and kitchenette.
- \* Fit-outs can be conducted to suit your requirements.

## Building Size : 93 sqm

View

: https://www.wodongarealestate.com.au/l ease/vic/north-eastern/wodonga/comme rcial/retail/5843251