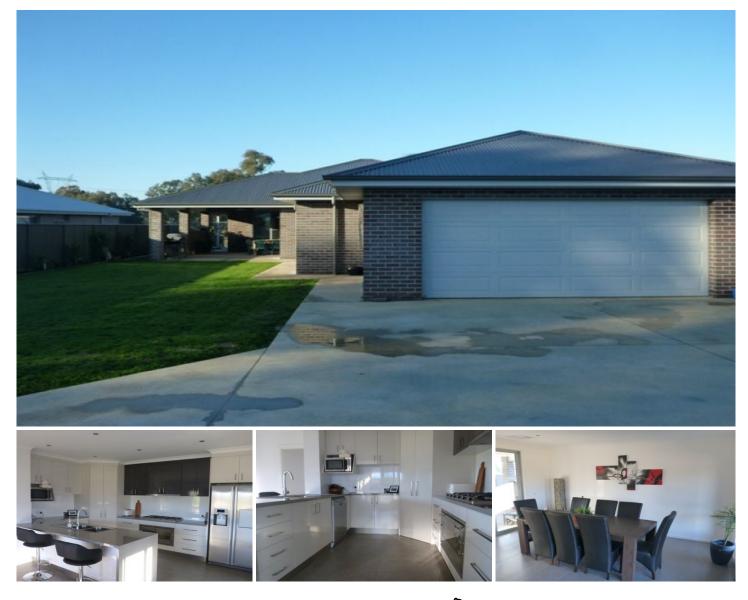

## **3 Henry Close Killara VIC**

This immaculately presented 4 bedroom home located in popular Riverside Estate has the added bonus of overlooking a country landscape. The open lounge, dining and kitchen area flows onto the covered outdoor entertaining area which brings the 'outside in'. The home features quality fittings and fixtures through-out, including SMEG appliances, ducted heating and cooling, and also boasts a second living area. The main bedroom has a walk through robe and double ensuite that also looks out to the open landscape. The property is very private with secure gates at the front of the property and plenty of car parking space along with a remote double lock up garage which also has internal access. This property is a must to inspect!