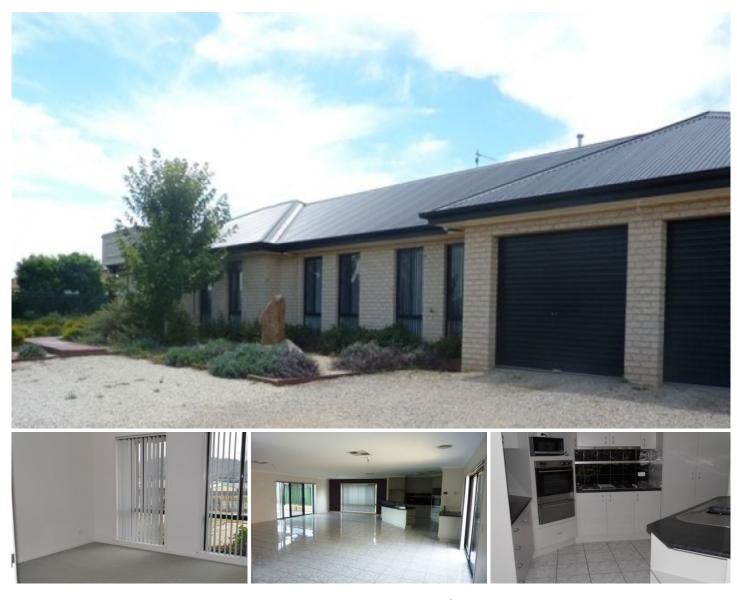

## 8 Steele Road Wodonga VIC

Fantastic entertainers home, features include master bedroom with en-suite and walk in robe opening onto all weather entertaining area, three other bedrooms all with built in robes, large tiled meals area with sleek kitchen accompanied with stainless steel appliances including dishwasher, separate lounge area, ducted heating and cooling throughout, full main bathroom and separate laundry. Huge all weather entertaining area, enclosed yard with double garage with remotes and internal access. Pets on application.