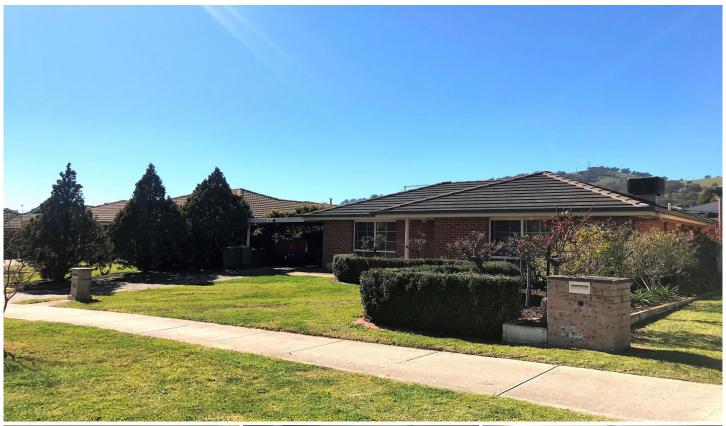

## 24 Lightwood Drive Wodonga VIC

Located in a quiet, yet central area of Wodonga, this freshly carpeted and painted home features; four bedrooms with an en-suite off the main bedroom, built in robes in all rooms and main bathroom with a bath. The kitchen featuring a dishwasher and gas cooking with separate lounge and dining area. Large under cover entertainment area with a powered shed out the back and garden shed. Single under cover carport with access to backyard, pets considered.