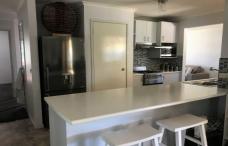

## 24 Lightwood Drive Wodonga VIC

Located in a quiet, yet central area of Wodonga, this freshly carpeted and painted home features; four bedrooms with an en-suite off the main bedroom, built in robes in all rooms and main bathroom with a bath. The kitchen featuring a dishwasher and gas cooking with separate lounge and dining area. Large under cover entertainment area with a powered shed out the back and garden shed. Single under cover carport with access to backyard, pets considered.