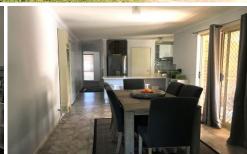

## 24 Lightwood Drive Wodonga VIC

Located in a quiet, yet central area of Wodonga, this freshly carpeted and painted home features; four bedrooms with an en-suite off the main bedroom, built in robes in all rooms and main bathroom with a bath. The kitchen featuring a dishwasher and gas cooking with separate lounge and dining area. Large under cover entertainment area with a powered shed out the back and garden shed. Single under cover carport with access to backyard, pets considered.