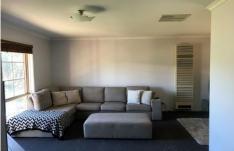

## 24 Lightwood Drive Wodonga VIC

Located in a quiet, yet central area of Wodonga, this freshly carpeted and painted home features; four bedrooms with an en-suite off the main bedroom, built in robes in all rooms and main bathroom with a bath. The kitchen featuring a dishwasher and gas cooking with separate lounge and dining area. Large under cover entertainment area with a powered shed out the back and garden shed. Single under cover carport with access to backyard, pets considered.