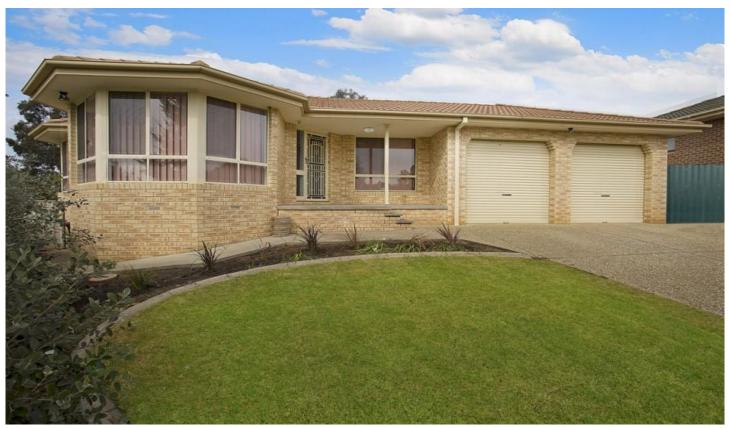

## 6 Wise Court Wodonga VIC

This three bedroom home offers built in robes in all rooms, ensuite to main bedroom and ducted heating and cooling throughout for all year round comfort. The living room is at the front of the property, dining area off the kitchen, gas cooking and the laundry has plenty of cupboard space. The second bedroom opens out onto a decked all weather entertaining area, enclosed yard, double lock up garage with drive through access onto a concreted area for parking a boat/caravan or another to entertain. This property will not last!