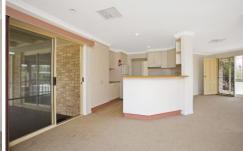

## 6 Wise Court Wodonga VIC

This three bedroom home offers built in robes in all rooms, ensuite to main bedroom and ducted heating and cooling throughout for all year round comfort. The living room is at the front of the property, dining area off the kitchen, gas cooking and the laundry has plenty of cupboard space. The second bedroom opens out onto a decked all weather entertaining area, enclosed yard, double lock up garage with drive through access onto a concreted area for parking a boat/caravan or another to entertain. This property will not last!