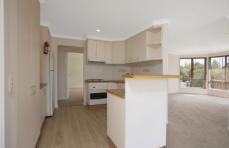

## 6 Wise Court Wodonga VIC

This three bedroom home offers built in robes in all rooms, ensuite to main bedroom and ducted heating and cooling throughout for all year round comfort. The living room is at the front of the property, dining area off the kitchen, gas cooking and the laundry has plenty of cupboard space. The second bedroom opens out onto a decked all weather entertaining area, enclosed yard, double lock up garage with drive through access onto a concreted area for parking a boat/caravan or another to entertain. This property will not last!