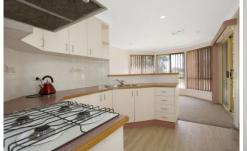

## 6 Wise Court Wodonga VIC

This three bedroom home offers built in robes in all rooms, ensuite to main bedroom and ducted heating and cooling throughout for all year round comfort. The living room is at the front of the property, dining area off the kitchen, gas cooking and the laundry has plenty of cupboard space. The second bedroom opens out onto a decked all weather entertaining area, enclosed yard, double lock up garage with drive through access onto a concreted area for parking a boat/caravan or another to entertain. This property will not last!