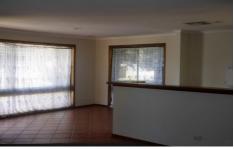

## 20 McEwen Crescent Wodonga VIC

This three bedroom home, Features - master bedroom with en-suite and built in robe, two other bedrooms both with built in robes with full main bathroom. Spacious kitchen area with separate tiled meals area, lounge room and kids play area. Ducted heating and cooling through the property. Great sized outdoor area with double lock up garage and side access for a trailer or boat, plenty of room in the back yard for a swing or trampoline. Pets on application.