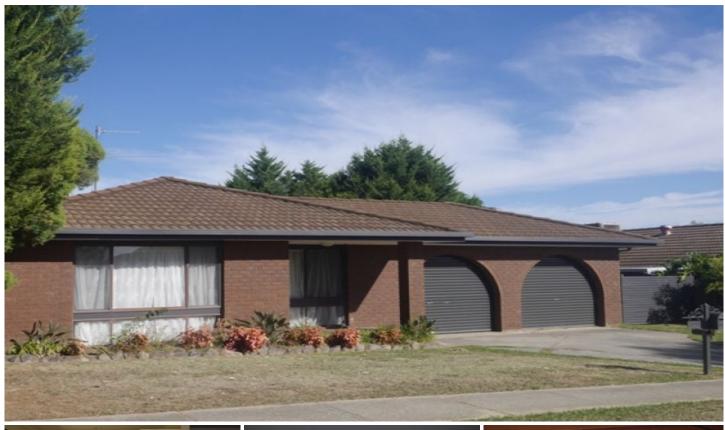

## 20 McEwen Crescent Wodonga VIC

This three bedroom home, Features - master bedroom with en-suite and built in robe, two other bedrooms both with built in robes with full main bathroom. Spacious kitchen area with separate tiled meals area, lounge room and kids play area. Ducted heating and cooling through the property. Great sized outdoor area with double lock up garage and side access for a trailer or boat, plenty of room in the back yard for a swing or trampoline. Pets on application.