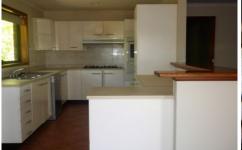

## 20 McEwen Crescent Wodonga VIC

This three bedroom home, Features - master bedroom with en-suite and built in robe, two other bedrooms both with built in robes with full main bathroom. Spacious kitchen area with separate tiled meals area, lounge room and kids play area. Ducted heating and cooling through the property. Great sized outdoor area with double lock up garage and side access for a trailer or boat, plenty of room in the back yard for a swing or trampoline. Pets on application.