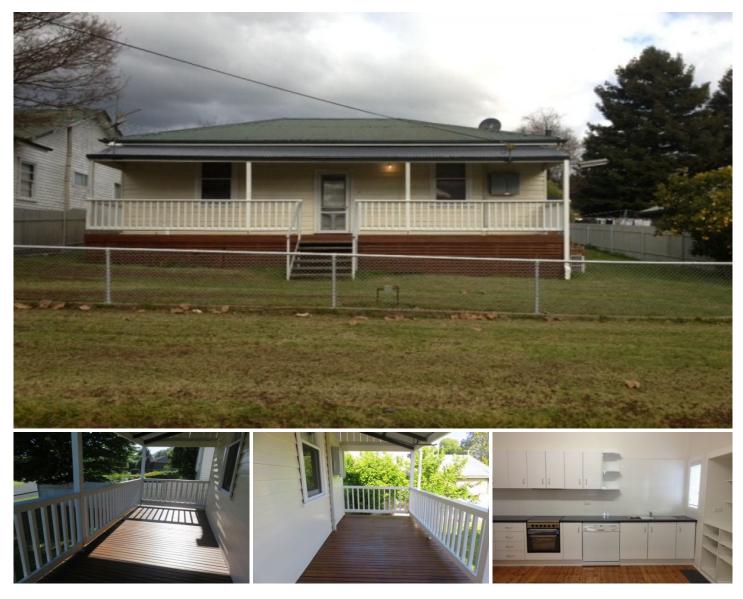

## 3810 Omeo Highway Eskdale VIC

With this property you have the best of both worlds. This charming cottage has all the old world charm with modern features. Polished floor boards throughout it boasts three bedrooms, a sunroom, gas wood log fire plus split system heating and cooling, modern clean line bathroom, two toilets, as new kitchen with as new appliances including dishwasher, under house storage. Beautiful views up the Mitta Valley. You'll never want to leave.