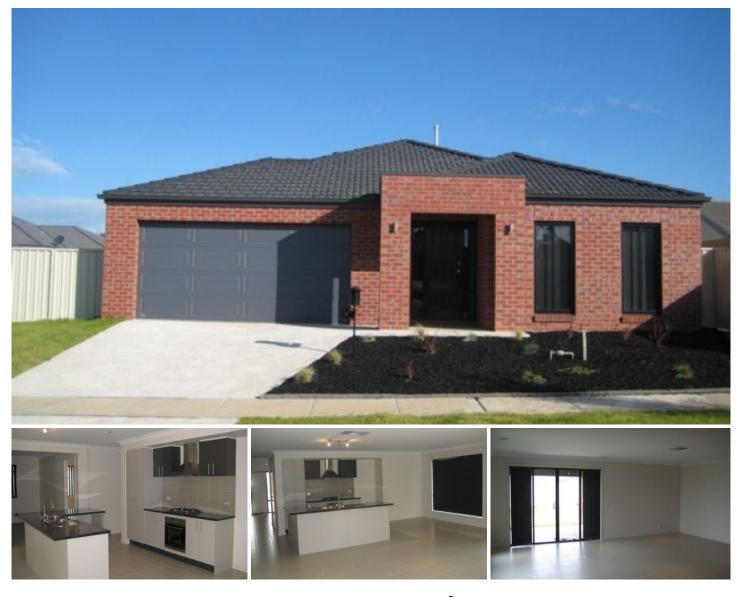

## 4 Namoi Place Wodonga VIC

This well positioned four bedroom home offers the perfect lifestyle for a family. Only a short distance to schools, doctors and shops, the family will love the 2 living spaces and the way the kitchen overlooks the family area and is completed with stainless steel appliances including a dishwasher and gas cook top. The master bedroom has both a walk in robe and en suite. The other three spacious bedrooms all have built in robes. The large main bathroom has both a bath and shower and the expansive outdoor undercover entertaining and the yard are easy to maintain. There is a double lock up garage with remote access. Ducted heating and cooling throughout.