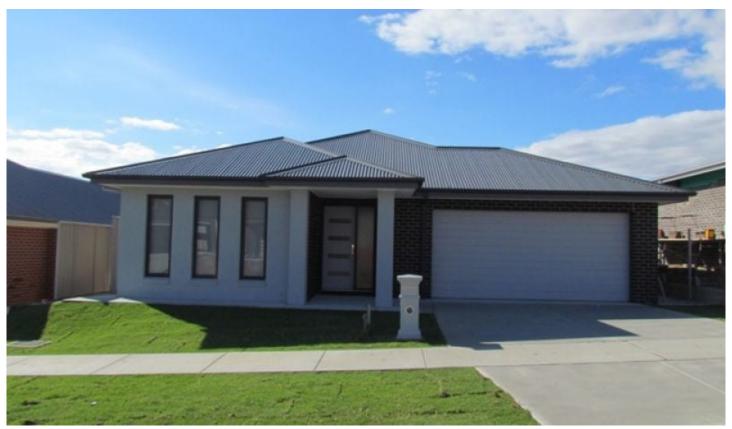

## 15 Gurney Crescent Wodonga VIC

This modern inspired 4 bedroom, 2 bathroom home is positioned close to the town centre of Whitebox Rise. It's close proximity to schools, medical facilities, parks, walking tracks and the Waves Aquatice Centre, all contribute to its premier location. The well equipped, contemporary kitchen with walk in pantry, 900mm cooktop/oven and dishwasher, overlooks an expansive open plan dining and living room. Whilst the living room overlooks a covered pergola. Fully ducted heating and cooling feature throughout. Whilst the fully secure, rear yard houses a garden shed. The double lock up, remote garage boasts extensive storage and internal access. This stunning property would suit a family, professionals or retirees who are looking for a residence that is a cut above the rest.